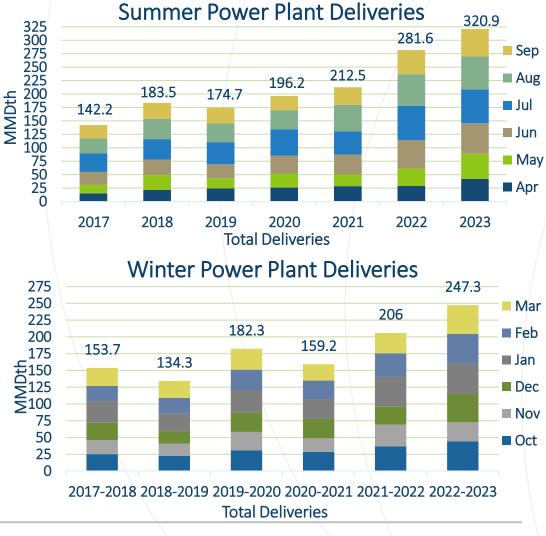

til further notice, DDS and MBS account inventory levels will be restricted to equal or less than April 17<sup>th</sup> allocated levels starting September 29th.



#### Storage operations

- Storage activity is primarily on injection, but withdrawals are still possible under certain conditions.
- ANR has begin its fall storage field shut-ins to set the fields up for withdrawal. ANR will ensure sufficient injection capacity is maintained to meet firm injection demand.
  - When needed, sufficient withdrawal capacity will be available to meet anticipated demand
- The available capacity will continue to be reflected on the EBB under the operationally available capacity



# **Operational** update

#### David Dotson – Operations Planning

#### **ANR Monthly Deliveries to Power Plants**

()





#### ANR Peak Daily and Hourly Power Load by Season



#### Capacity impacts (SW Mainline & Market Area)

|                                        |                                                                                             |                                                                                                                                                |                                                                                               |                                                                                                                                              |