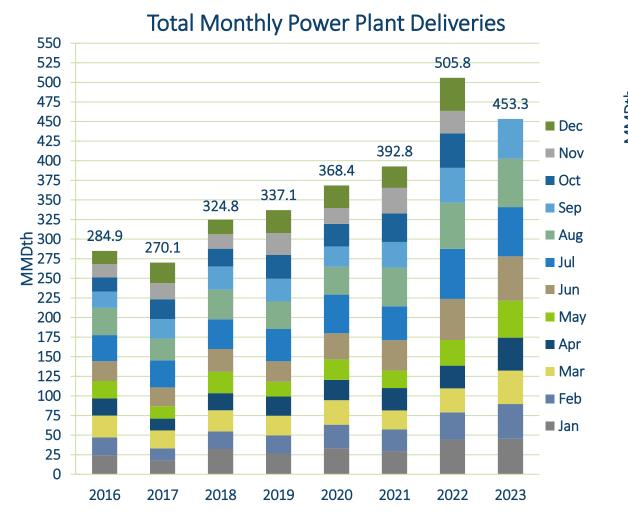

Until further notice, DDS and MBS account inventory levels will be restricted to equal or less than April 17<sup>th</sup> allocated levels starting September 29th.



#### Storage operations

- Storage activity is primarily on injection, but withdrawals are still possible under certain conditions.
- ANR has begin its fall storage field shut-ins to set the fields up for withdrawal. ANR will ensure sufficient injection capacity is maintained to meet firm injection demand.
  - When needed, sufficient withdrawal capacity will be available to meet anticipated demand
- The available capacity will continue to be reflected on the EBB under the operationally available capacity



# **Operational** update

#### David Dotson – Operations Planning

#### **ANR Monthly Deliveries to Power Plants**

()





#### ANR Peak Daily and Hourly Power Load by Season



#### Capacity impacts (SW Mainline & Market Area)

|                                        |                                                                                             |                                                                                                                                                |                                                                                               |                                                                                                                                              |