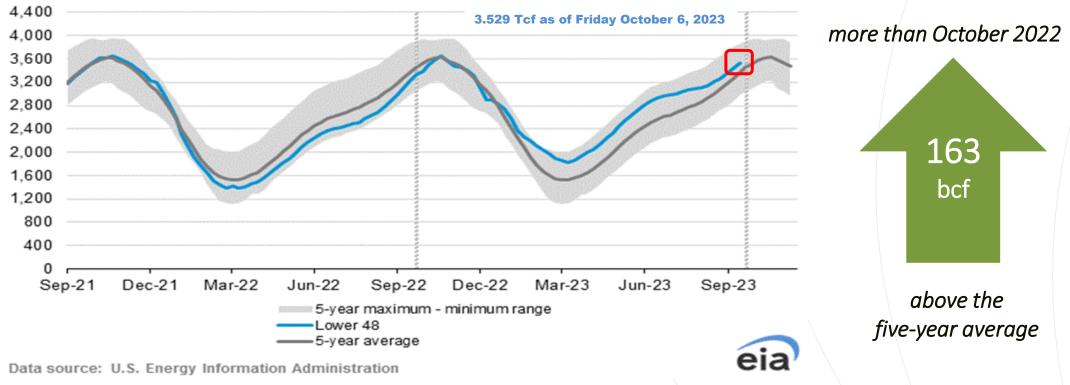

#### EIA storage position: The big picture

Working gas in underground storage compared with the five-year maximum and minimum

Working gas in underground storage compared with the 5-year maximum and minimum billion cubic feet

Lower 48 current: 3,529 5-year min: 1,107 5-year max: 3,958 52-week min: 1,830 52-week max: 3,644

Midwest current: 1,021 5-year min: 240 5-year max: 1,139 52-week min: 421 52-week max: 1,084

8

ANR MONTHLY CUSTOMER UPDATE