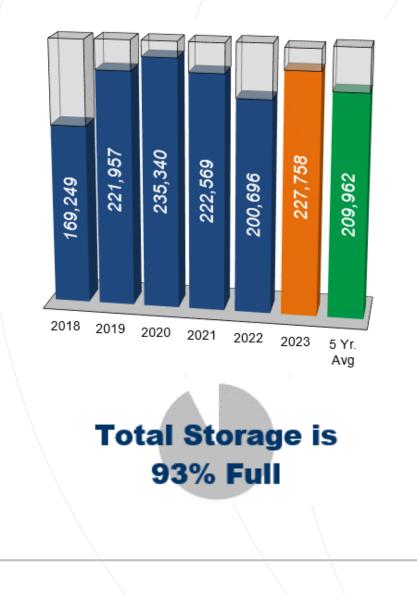

#### **Storage operations**

- From Tuesday, September 19 Tuesday, October 17 storage activity averaged an injection rate of 502-MMcf/d. Daily activity varied from an injection rate of 1.01-Bcf/d to a withdrawal rate of 209-MMcf/d.
- Storage capacity is at 93 percent, with roughly 2 weeks left in the injection season.
- ANR has met all firm customer demand for storage activity.
- There is currently one posted restriction on storage activity. Until further notice, DDS and MBS account inventory levels will be restricted to equal or less than April 17<sup>th</sup> allocated levels starting September 29th.