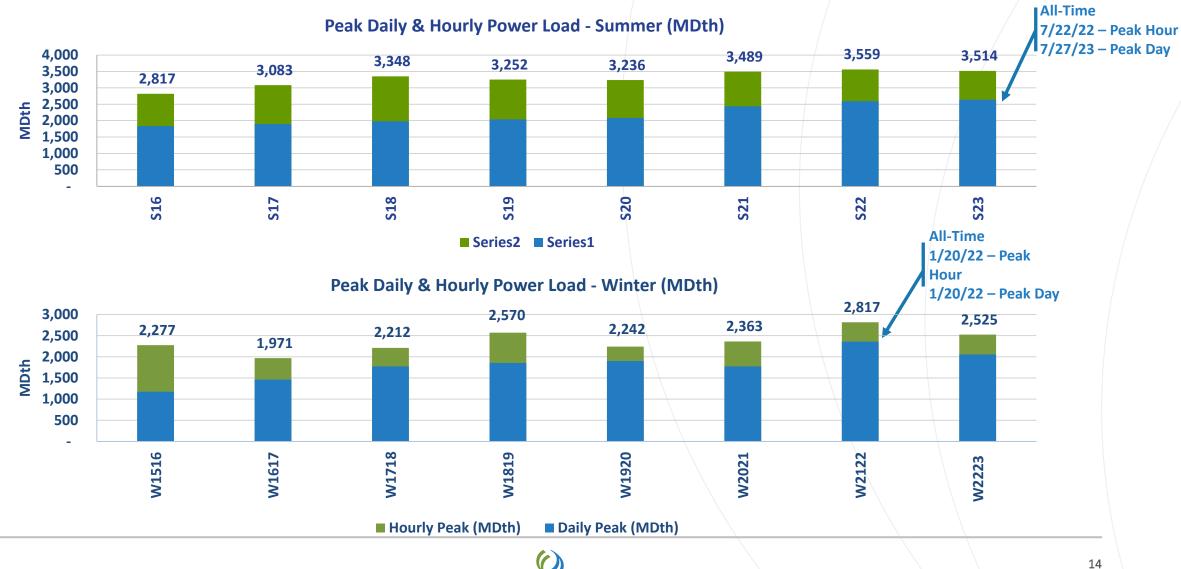

s will be restricted to equal or less than April 17<sup>th</sup> allocated levels starting September 29th.



#### Storage operations

- Storage activity is primarily on injection, but withdrawals are still possible under certain conditions.
- ANR has begin its fall storage field shut-ins to set the fields up for withdrawal. ANR will ensure sufficient injection capacity is maintained to meet firm injection demand.
  - When needed, sufficient withdrawal capacity will be available to meet anticipated demand
- The available capacity will continue to be reflected on the EBB under the operationally available capacity



# **Operational** update

#### David Dotson – Operations Planning

#### **ANR Monthly Deliveries to Power Plants**

()





#### ANR Peak Daily and Hourly Power Load by Season



#### Capacity impacts (SW Mainline & Market Area)

|                                        |                                                                                             |                                                                                                                                                |                                                                                               |                                                                                                                                              |