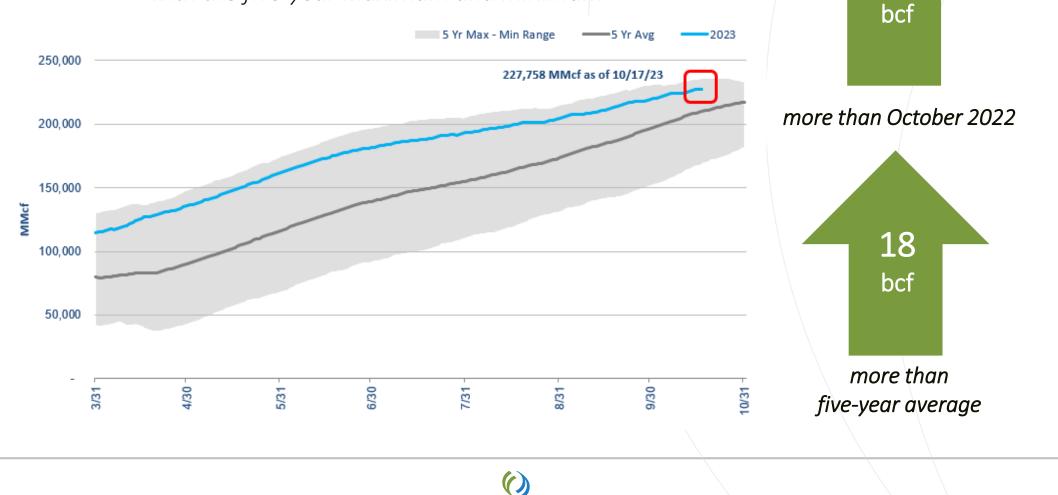

#### Storage position

Working gas in underground storage compared with the five-year maximum and minimum

27